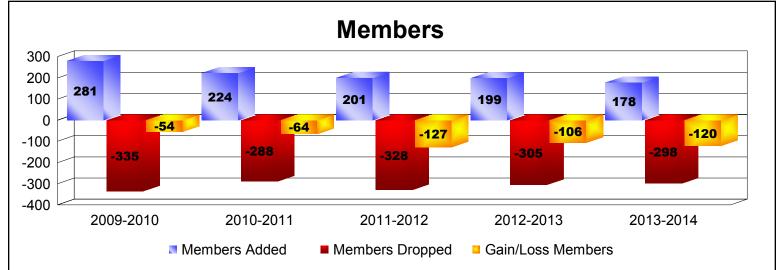

District 108TB As of June 2014 Cumulative

| Year      | New<br>Clubs | Dropped<br>Clubs | Gain/<br>Loss<br>Clubs | New<br>Members | Charter<br>Members | Reinstate<br>Members | Transfer<br>Members | Total<br>Member<br>Added | Total<br>Members<br>Dropped | Gain/<br>Loss<br>Members |
|-----------|--------------|------------------|------------------------|----------------|--------------------|----------------------|---------------------|--------------------------|-----------------------------|--------------------------|
| 2009-2010 | 1            | -3               | -2                     | 199            | 25                 | 5                    | 52                  | 281                      | -335                        | -54                      |
| 2010-2011 | 1            | -1               | 0                      | 177            | 24                 | 9                    | 14                  | 224                      | -288                        | -64                      |
| 2011-2012 | 0            | -1               | -1                     | 151            | 0                  | 4                    | 46                  | 201                      | -328                        | -127                     |
| 2012-2013 | 0            | -2               | -2                     | 181            | 0                  | 8                    | 10                  | 199                      | -305                        | -106                     |
| 2013-2014 | 1            | 0                | 1                      | 137            | 21                 | 12                   | 8                   | 178                      | -298                        | -120                     |
| Average   | 1            | -1               | -1                     | 169            | 14                 | 8                    | 26                  | 217                      | -311                        | -94                      |