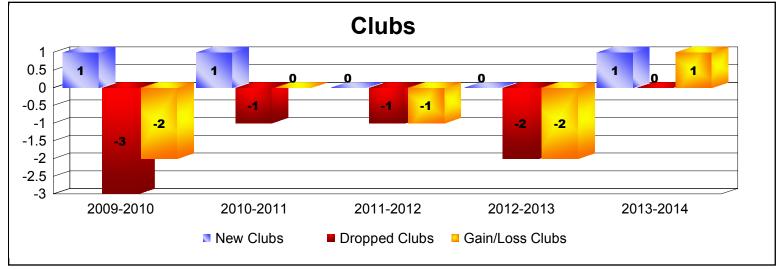

District 108TB As of June 2014 Cumulative

| Year      | New<br>Clubs | Dropped<br>Clubs | Gain/<br>Loss<br>Clubs | New<br>Members | Charter<br>Members | Reinstate<br>Members | Transfer<br>Members | Total<br>Member<br>Added | Total<br>Members<br>Dropped | Gain/<br>Loss<br>Members |
|-----------|--------------|------------------|------------------------|----------------|--------------------|----------------------|---------------------|--------------------------|-----------------------------|--------------------------|
| 2009-2010 | 1            | -3               | -2                     | 199            | 25                 | 5                    | 52                  | 281                      | -335                        | -54                      |
| 2010-2011 | 1            | -1               | 0                      | 177            | 24                 | 9                    | 14                  | 224                      | -288                        | -64                      |
| 2011-2012 | 0            | -1               | -1                     | 151            | 0                  | 4                    | 46                  | 201                      | -328                        | -127                     |
| 2012-2013 | 0            | -2               | -2                     | 181            | 0                  | 8                    | 10                  | 199                      | -305                        | -106                     |
| 2013-2014 | 1            | 0                | 1                      | 137            | 21                 | 12                   | 8                   | 178                      | -298                        | -120                     |
| Average   | 1            | -1               | -1                     | 169            | 14                 | 8                    | 26                  | 217                      | -311                        | -94                      |